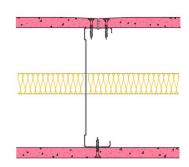

## 146-S-55(25) - SPEEDLINE System Data Sheet - Version V1 (24-10-23)

SPEEDLINE 146mm 'C' Stud Partition @600mm Ctrs, with Siniat GTEC 12.5mm Fire Board each side, 25mm APR

## System Performance Breakdown

Fire Resistance:

BS476 Part 22:1987:

Test Ref & Date or Applied Ref & Report:

Max Height: Thickness:

Duty Grade: BS 5234: Part 2:1992:

Sound Insulation:

30/30 Minutes (Integrity/Insulation).

BRE 269826 - BRE Report P102396-1011C Refer to Speedline Specification Clause

173 mm. (At Base Track, Excluding Finishes)

Medium - Annexes A-F

40 R<sub>w</sub>dB, Date Tested or Assessed Against - 70-S-51(25)