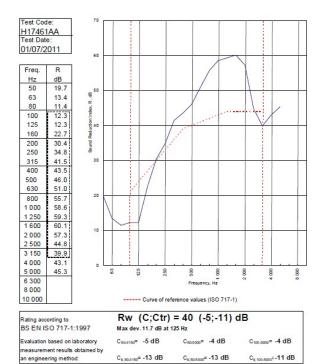

## System Performance Breakdown

Fire Resistance:

BS476 Part 22:1987:

Test Ref & Date or Applied Ref & Report:

Max Height: Thickness:

Duty Grade: BS 5234: Part 2:1992:

Sound Insulation:

30/30 Minutes (Integrity/Insulation).

BRE 269826 - BRE Report P102396-1011C Refer to Speedline Specification Clause

173 mm. (At Base Track, Excluding Finishes)

Medium - Annexes A-F

40 R<sub>w</sub>dB, Date Tested or Assessed Against - 70-S-51(25)